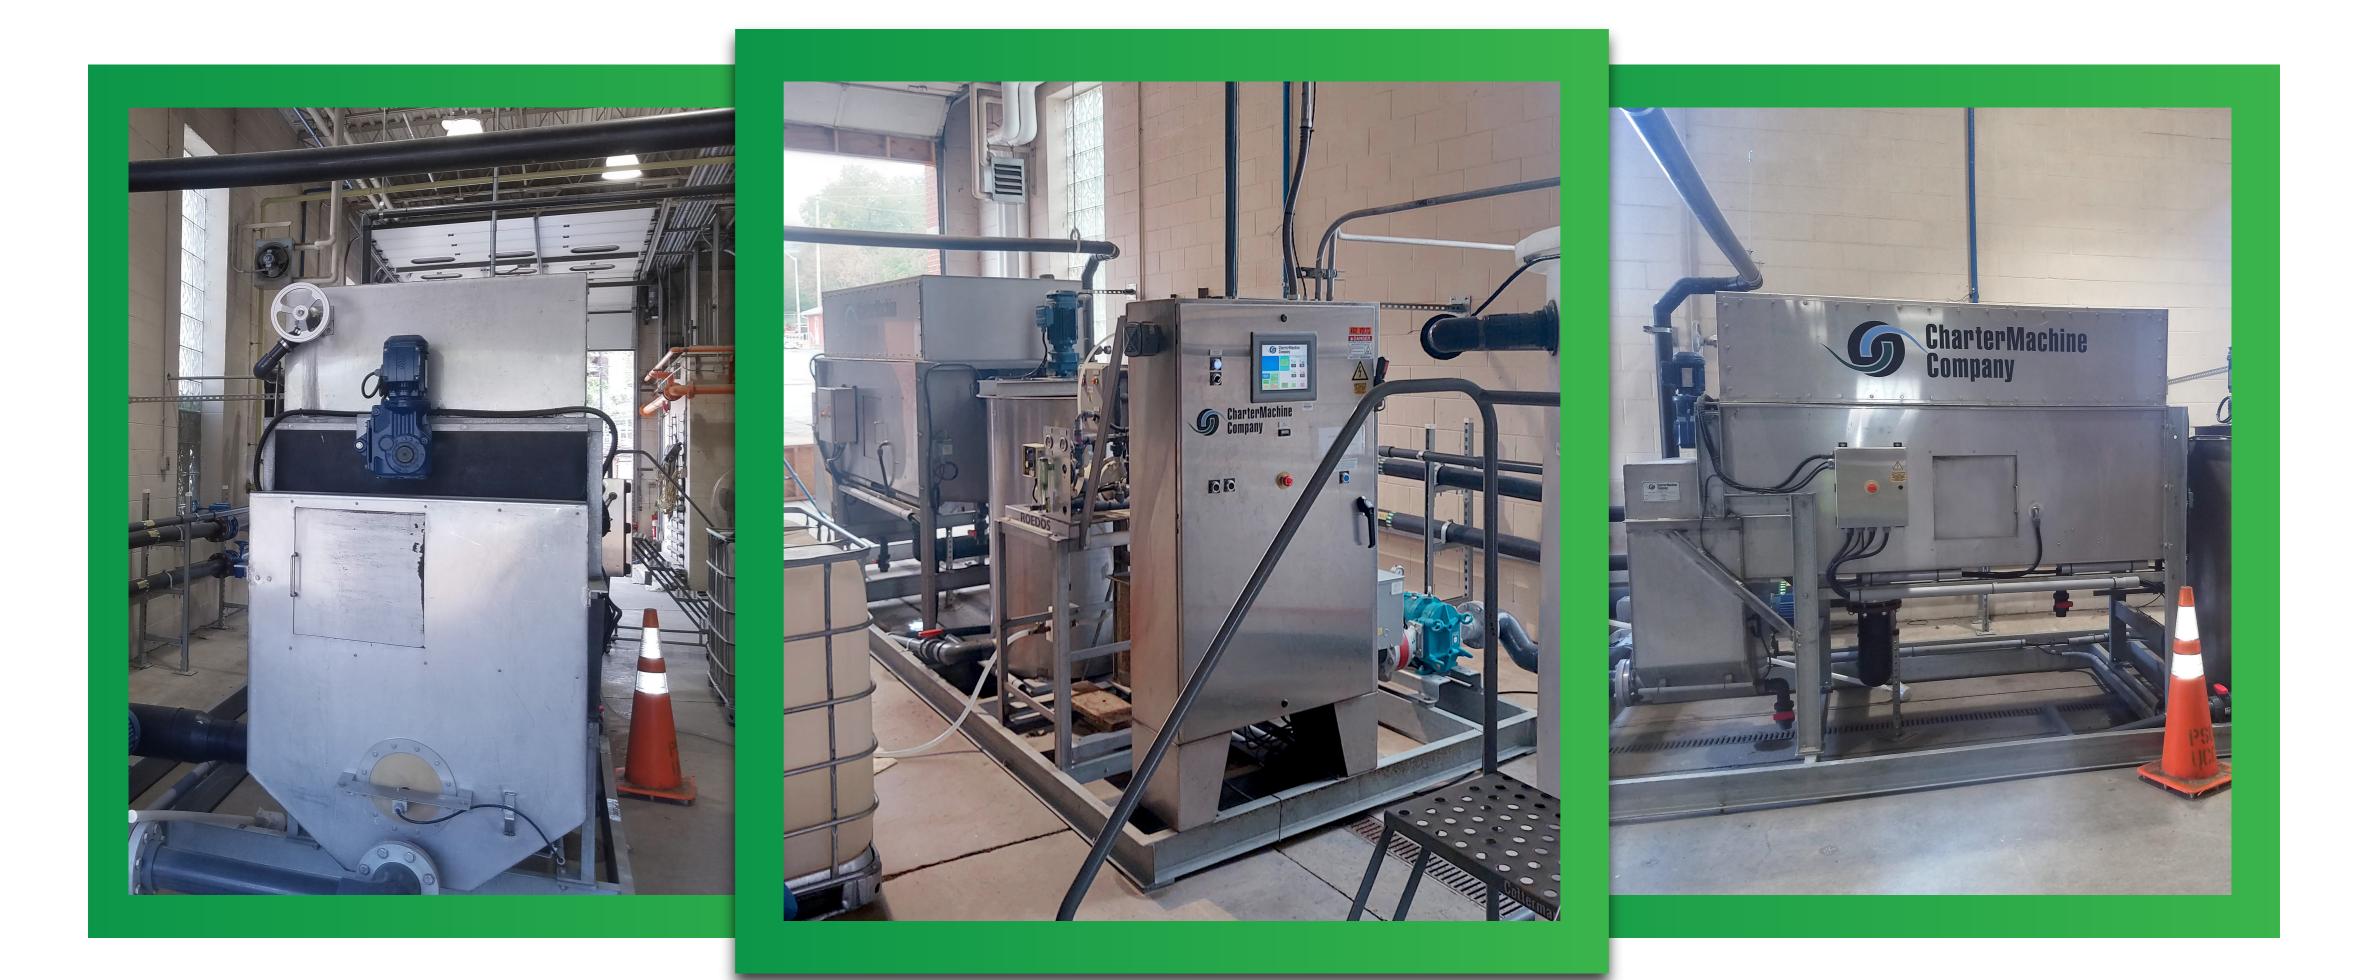

## ROTARY DRUM THICKENER

Your Complete Source for Dewatering Equipment

## USED Model SDC45 For Efficient Sludge Thickening

The Enclosed Sieve Drum Concentrator offers compact and easy installation for small to medium sized plants. A zero trunnion design brings long life and easy maintenance with low energy, polymer and wash water consumption.

## Key Features

Advanced Drum Design

Tapered Spiral Flights